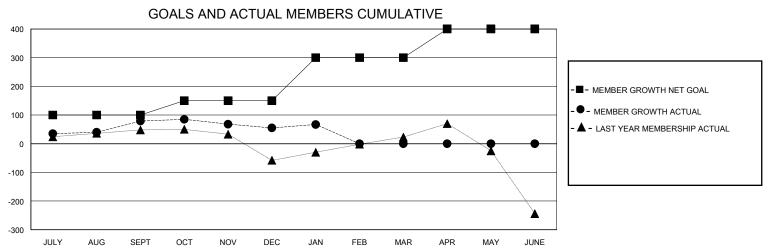

## District 3233 C

GMT: LOCATION INDIA GMT CA

| Clubs         |               |             |               | Members               |                       |                         |                                                    |  |
|---------------|---------------|-------------|---------------|-----------------------|-----------------------|-------------------------|----------------------------------------------------|--|
|               | RESULTS FOR   | R 2023-2024 |               | RESULTS FOR 2023-2024 |                       |                         |                                                    |  |
| QUARTER       | NEW CLUB GOAL | NEW CLUBS   | DROPPED CLUBS | QUARTER MEMB          | ER GROWTH NET<br>GOAL | MEMBER GROWTH<br>ACTUAL | DROPPED<br>MEMBERS ACTUAL<br>(including transfers) |  |
| JULY/AUG/SEPT | 3             | 2           | 2             | JULY/AUG/SEPT         | 100                   | 144                     | 54                                                 |  |
| OCT/NOV/DEC   | 0             | 1           | 2             | OCT/NOV/DEC           | 50                    | 50                      | 73                                                 |  |
| JAN/FEB/MAR   | 2             | 0           | 0             | JAN/FEB/MAR           | 150                   | 26                      | 13                                                 |  |
| APR/MAY/JUNE  | 0             | 0           | 0             | APR/MAY/JUNE          | 100                   | 0                       | 0                                                  |  |