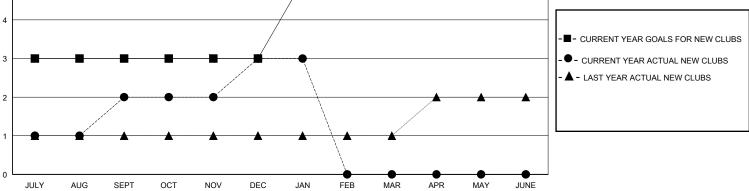

## District 3233 C

GMT: LOCATION INDIA GMT CA

| Clubs         |               |             |               | Members               |                       |                         |                                                    |  |
|---------------|---------------|-------------|---------------|-----------------------|-----------------------|-------------------------|----------------------------------------------------|--|
|               | RESULTS FOR   | R 2023-2024 |               | RESULTS FOR 2023-2024 |                       |                         |                                                    |  |
| QUARTER       | NEW CLUB GOAL | NEW CLUBS   | DROPPED CLUBS | QUARTER MEMB          | ER GROWTH NET<br>GOAL | MEMBER GROWTH<br>ACTUAL | DROPPED<br>MEMBERS ACTUAL<br>(including transfers) |  |
| JULY/AUG/SEPT | 3             | 2           | 2             | JULY/AUG/SEPT         | 100                   | 144                     | 54                                                 |  |
| OCT/NOV/DEC   | 0             | 1           | 2             | OCT/NOV/DEC           | 50                    | 50                      | 73                                                 |  |
| JAN/FEB/MAR   | 2             | 0           | 0             | JAN/FEB/MAR           | 150                   | 26                      | 13                                                 |  |
| APR/MAY/JUNE  | 0             | 0           | 0             | APR/MAY/JUNE          | 100                   | 0                       | 0                                                  |  |